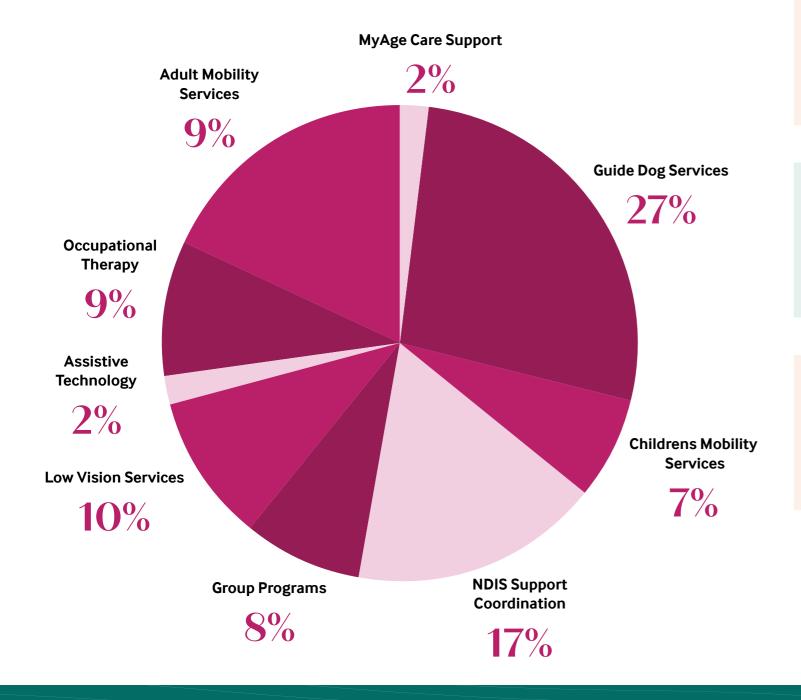

## **Supporting our Clients in 2019**

By providing more than 20,993 hours of Client service, we have had a positive impact on over 9,824 individuals and their support networks. Our service hours represent a 13% increase from last year, with these results contributing to our first Net Promoter score.