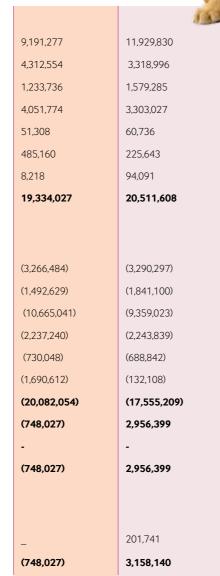

## Statement of Comprehensive Income for the Year Ended 30 June 2019

| D | 01 | 10 | n |   | • |
|---|----|----|---|---|---|
| 7 | C  | 7  | ш | u | C |

Fundraising and gift in wills
Funding for capital purposes

Revenue from merchandise sales

Revenue from the provision of dogs and orientation mobility services

Rental revenue

Finance and investment revenue

Other income

Total Revenue

#### Expenditure

Fundraising and gift in wills

Cost of merchandise sales

Cost of provision of dogs and mobility services

Community information and public education

Corporate services

Other expenses

Total Expenditure

(Deficit)/ Surplus before income tax

Income tax expense

(Deficit)/ Surplus for the year

#### Other comprehensive income

Net unrealised gain on re measurement of available for sale financial assets  $\,$ 

Total comprehensive income for the year